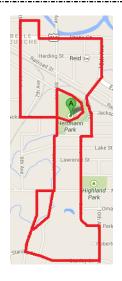

## Race Route: Begins at Herrmann Park (In front of Bowman Hall)

- 1. Straight on Jackson
- 2. Right on 6th Avenue
- 3. Right on Grant Street
- 4. Continue on 7<sup>th</sup> Avenue
- 5. Left on State Street
- 6. Continue on State Street (turns into 10th Avenue)
- 7. Stay right at the "Y" on 10th Avenue & Elkhorn Junction
- 8. Right on Kingsbury
- 9. Left on 9th Avenue
- 10. Continue on 9th Avenue (turns into Perkins Street)
- 11. Right on 10<sup>th</sup> Avenue
- 12. Right on Stanley Street
- 13. Right on 7th Avenue
- 14. Go through bike path tunnel through Wyler Park (to 8th Avenue)
- 15. If weather does not permit bike path tunnel continue on 7th Avenue
- 16. Turn right on National Street
- 17. Turn left on 8th Avenue

**Address** 

- 18. Continue to the junction of 8th Avenue and Roundup Street (road to go to Herrmann)
- 19. Right at the junction of 8th and Roundup
- 20. Follow the road through Herrmann Park to the Start/Finish line